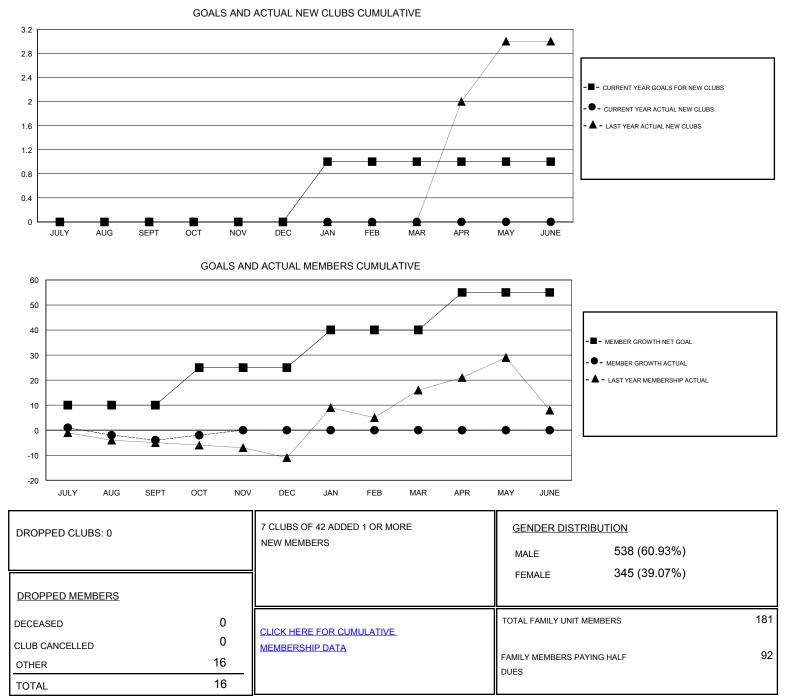

## District 119

Results as of: 10/31/2019

| GMT:                           | LOCATION HUNGARY |   |   |                                  |    |   | GMT CA |
|--------------------------------|------------------|---|---|----------------------------------|----|---|--------|
| Clubs<br>RESULTS FOR 2019-2020 |                  |   |   | Members<br>RESULTS FOR 2019-2020 |    |   |        |
|                                |                  |   |   |                                  |    |   |        |
| JULY/AUG/SEPT                  | 0                | 0 | 0 | JULY/AUG/SEPT                    | 10 | 8 | 11     |
| OCT/NOV/DEC                    | 0                | 0 | 0 | OCT/NOV/DEC                      | 15 | 9 | 5      |
| JAN/FEB/MAR                    | 1                | 0 | 0 | JAN/FEB/MAR                      | 15 | 0 | 0      |
| APR/MAY/JUNE                   | 0                | 0 | 0 | APR/MAY/JUNE                     | 15 | 0 | 0      |